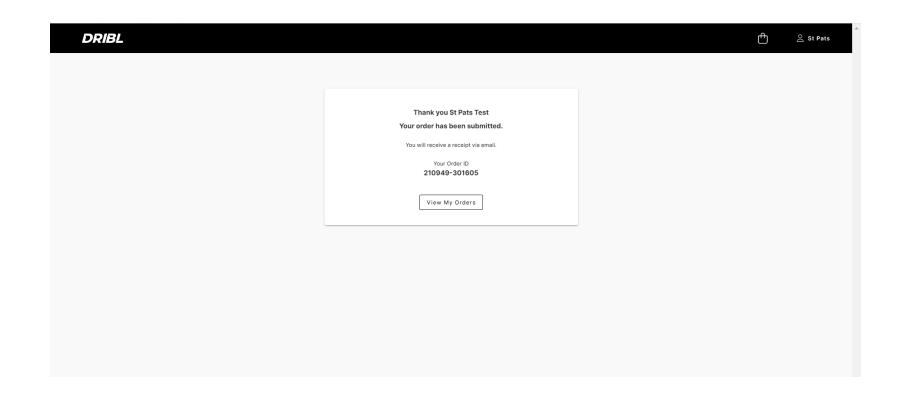

16. For Credit Card Payments, enter the appropriate details and proceed to CHECKOUT

17. For Bank Transfers, select the Bank Transfer option to view our bank account details.

- **18.** If either of these options are not suitable, payment can be made directly at the Club by cash or EFT but note that registrations cannot be processed or confirmed until payment has been made in full.
- **19.** At the end of the payment screen, select **PROCEED TO CHECKOUT**, this takes you to a confirmation screen where you must select **SUBMIT ORDER** in order to have your registration submitted to us for assessment. Once completed, the following screen will appear.