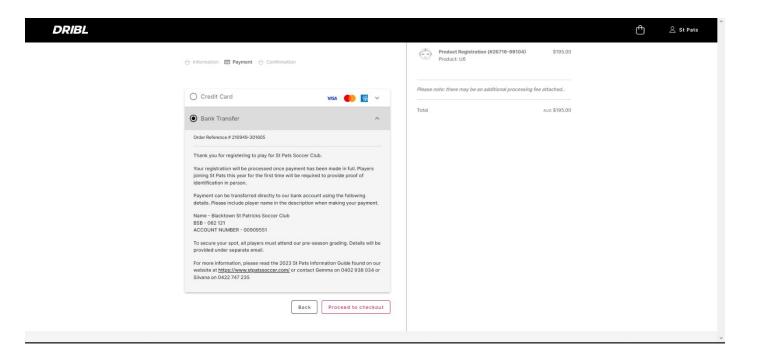

**10.** Select the product pressing **SELECT** 

**11.** You have now reached the **Additional Information** screen which looks as follows:

| IBL                                                                                         | 음 st Pat                  |
|---------------------------------------------------------------------------------------------|---------------------------|
| Blacktown St Patricks SC                                                                    |                           |
| tional Information                                                                          | Close Cancel Registration |
| s the last time you were registered to play football with a club in Australia, or overseas? |                           |
| ast registration type                                                                       | •                         |
| no/ Attendance                                                                              |                           |
| lease specify the school attended                                                           |                           |
|                                                                                             | ħ                         |
| ditional Information                                                                        |                           |
| dditional Information                                                                       |                           |
|                                                                                             |                           |

16. For Credit Card Payments, enter the appropriate details and proceed to CHECKOUT

17. For Bank Transfers, select the Bank Transfer option to view our bank account details.

- **18.** If either of these options are not suitable, payment can be made directly at the Club by cash or EFT but note that registrations cannot be processed or confirmed until payment has been made in full.
- **19.** At the end of the payment screen, select **PROCEED TO CHECKOUT**, this takes you to a confirmation screen where you must select **SUBMIT ORDER** in order to have your registration submitted to us for assessment. Once completed, the following screen will appear.